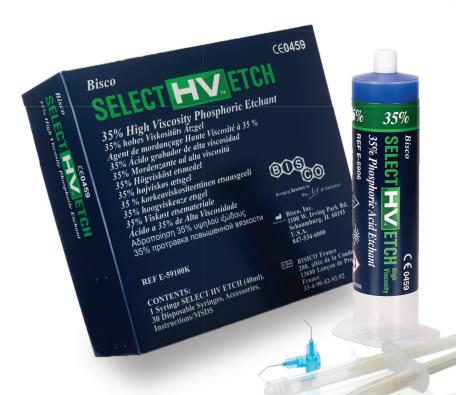

#### KIT CONTENTS

SELECT HV ETCH

1 Syringe SELECT HV ETCH (30ml), 30 Disposable Syringes,

30 Disposable Tips, Instructions

#### SELECT HV ETCH

1 Bulk Syringe (30ml), Instructions E-59060P
4 Syringes (5g ea.), 50 Disposable Syringe Tips, Instructions E-59010P

EMPTY SYRINGE ACCESSORY PACK

30 Disposable Syringes, 30 Disposable Syringe Tips, Instructions X-80580P