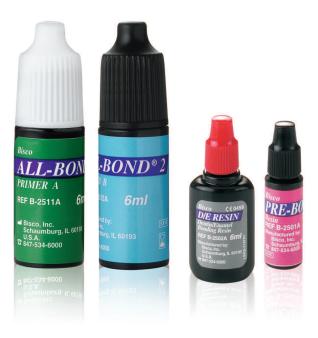

### **KIT CONTENTS**

ALL-BOND 2 KIT B-42500A

- 1 Syringe UNI-ETCH® with BAC (5g), 1 Bottle Each Primers A & B (6ml ea.),
- 1 Bottle D/E Bonding Resin (6ml), 1 Bottle PRE-BOND Resin (3ml),

Accessories, Technique Guide, Instructions/MSDS

### **REFILLS**

| PRIMER A & B SET 1 Bottle Each ALL-BOND 2 Primers A & B (6ml ea.), Instructions/MSDS                  | B-2510A            |
|-------------------------------------------------------------------------------------------------------|--------------------|
| PRIMER A or B  1 Bottle Primer A (6ml), Instructions/MSDS  1 Bottle Primer B (6ml), Instructions/MSDS | B-2511A<br>B-2512A |
| DENTIN/ENAMEL (D/E) BONDING RESIN  1 Bottle (6ml), Instructions/MSDS                                  | B-2502A            |

#### PRE-BOND RESIN

1 Bottle (6ml), Instructions/MSDS

B-2506A