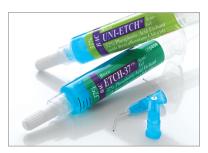

## **RELATED MATERIALS**

BISCO SEMI-GEL ETCHANTS
Phosphoric Acid Etchants With &
Without Benzalknoium Chloride

PORCELAIN REPAIR KIT

RESINOMER™ Amalgam Bonding/Luting System