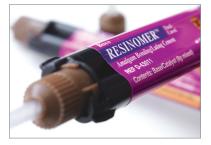

## **RELATED MATERIALS**

BISCO SEMI-GEL ETCHANTS
Phosphoric Acid Etchants With &
Without Benzalknoium Chloride

PORCELAIN REPAIR KIT

RESINOMER™ Amalgam Bonding/Luting System