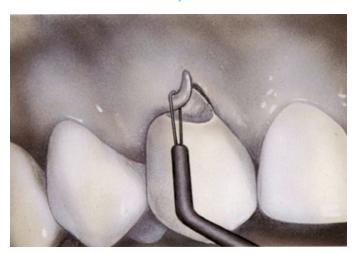

# Other clinical applications:

- ▼ Widening gingival sulcus
- Crown lengthening
- Exposing impacted teeth
- Incising abcesses
- Removing hyperplastic gingiva
- ▼ Frenectomy
- Stops bleeding

Using the Straight Knife electrode to stop bleeding in gingival sulcus

# Control bleeding with a touch of the electrode

- ▼ PerFect TCS II quickly stops bleeding caused by tooth preparation or cord placement with just a few dabs of the electrode
- The procedure continues without delay no more waiting or extra appointments