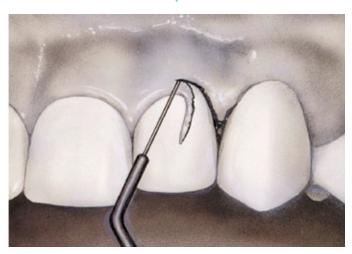

Coagulation in gingival trough

Using the Long Loop electrode to remove occluding gingiva

Using the Straight Knife electrode to restore gingival symmetry