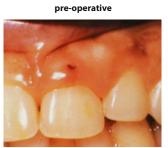

pre-operative

post-operative

Subgingival access and visibility

post-operative

**Aesthetic contouring of gingiva** 