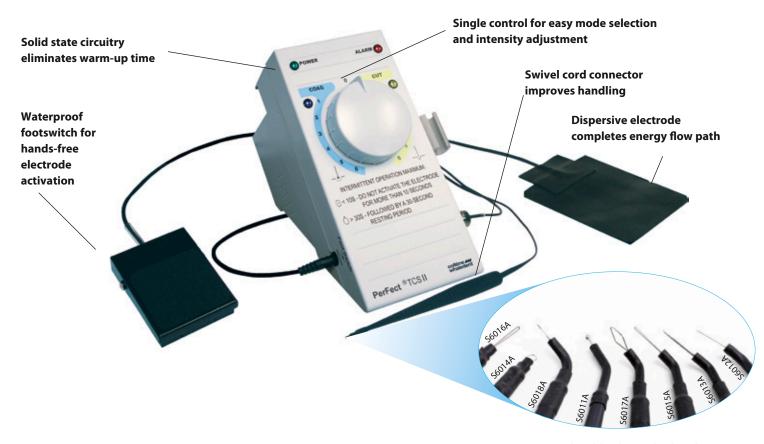

to restore gingival symmetry

# Gain access to caries quickly and efficiently

- ▼ With PerFect TCS II, you can quickly remove gingival tissue occluding carious lesions
- Restorations even with composites may begin immediately because the operative field is blood-free

# Contour tissue with unparalleled precision

- ▼ With PerFect TCS II, you can shave fine, "paperthin" layers of tissue even in hard to reach areas
- ▼ Facilitate impression taking, cementation, and aesthetic procedures by removing redundant tissue with little or no bleeding

pre-operative

post-operative

Subgingival access and visibility





post-operative

**Aesthetic contouring of gingiva** 

# PerFect®TCS II

# PerFect® TCS II

# The state-of-the-art electrosurgical system for precise and efficient tissue contouring



8 pcs. Autoclavable electrode sheaths

# **Ordering Information**

PerFect® TCS II

| Cat. No.                                      | S8230CE |
|-----------------------------------------------|---------|
|                                               | S8230UK |
| Included Components                           | Qty.    |
| PerFect TCS II Unit 230V                      | 1       |
| Cord Assembly S6008CE                         | 1       |
| Electrode Set S7010A (S6011A, S6012A, S6015A) | 3       |
| Dispersive Electrode S213                     | 1       |
| Footswitch assembly S5006                     | 1       |
| Handpiece Holder S7001                        | 1       |
| Introductory DVD                              | 1       |
| Step-by-step Owner's Guide                    | 1