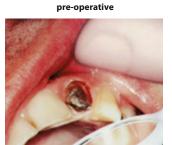

# Gain access to caries quickly and efficiently

- ▼ With PerFect TCS II, you can quickly remove gingival tissue occluding carious lesions
- Restorations even with composites may begin immediately because the operative field is blood-free

pre-operative

post-operative

Subgingival access and visibility

post-operative

**Aesthetic contouring of gingiva** 