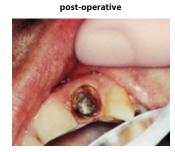

# Gain access to caries quickly and efficiently

- ▼ With PerFect TCS II, you can quickly remove gingival tissue occluding carious lesions
- Restorations even with composites may begin immediately because the operative field is blood-free

pre-operative

post-operative

Subgingival access and visibility

post-operative

**Aesthetic contouring of gingiva** 