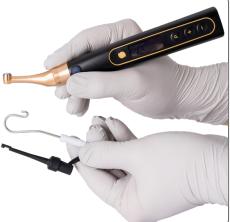

#### Access

The neat contra-angle is rotatable 360° allowing easier access, while the narrow neck and small head of the contra-angle do not obscure your view.