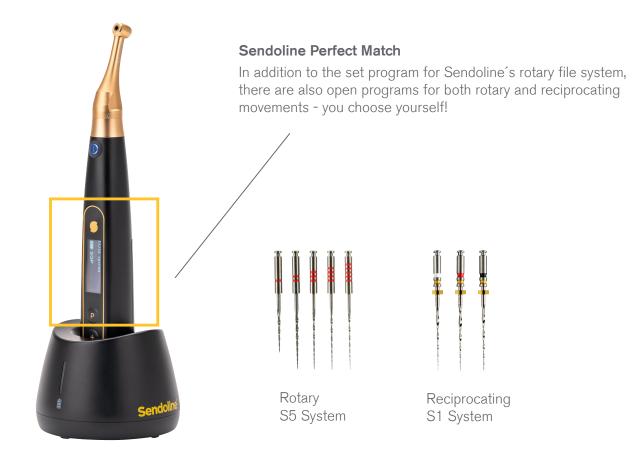

#### Choice

Sendoline Endo Motor can be used for both rotary and reciprocating systems, giving you maximum freedom of choice.