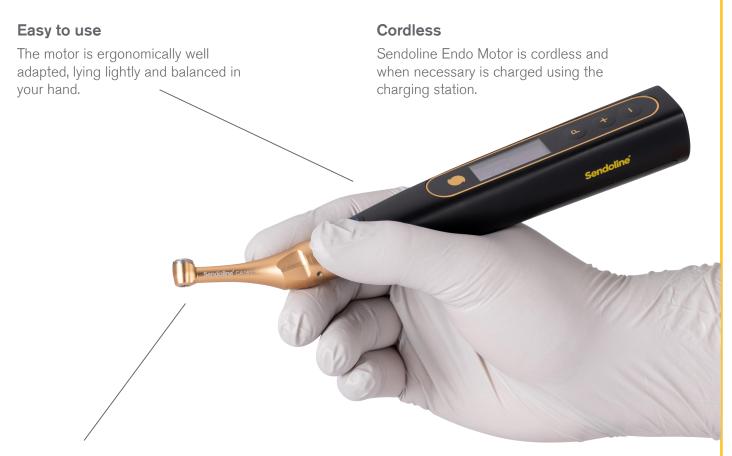

# Sendoline Endo Motor - maximum freedom of choice!

Sendoline Endo Motor is a cordless rechargeable motor for endodontics. The latest technology unites the simplicity of preset programs with the freedom to choose your own settings – maximum freedom of choice.