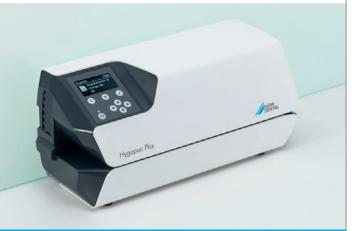

## Hygopac Plus

Verifiable Sealing device in accordance with DIN EN ISO 11607-2

|                                                                           | Нудорас        | Hygopac Plus            |
|---------------------------------------------------------------------------|----------------|-------------------------|
| Technical data                                                            |                |                         |
| Voltage                                                                   | 230 V          | 230 V                   |
| Electrical frequency                                                      | 50 - 60 Hz     | 50 - 60 Hz              |
| Power output                                                              | 550 W          | 550 W                   |
| Heating performance                                                       | 2×250 W        | 2×250 W                 |
| Warm-up time                                                              | approx. 3 min  | approx. 3 min           |
| Sealing temperature                                                       | to 240 °C      | to 220 °C               |
| Temperature adjustment                                                    | stepless       | exact in 5°C increments |
| Sealing speed                                                             | 5.3 m/min      | 10 m/min                |
| Seal-seam width                                                           | 9 mm           | 12 mm                   |
| Weight                                                                    | 7.2 kg         | 7.2 kg                  |
| Dimensions (H×W×D)                                                        | 160×435×135 mm | 170×370×140 mm          |
| Time saved in comparison to bar-sealing devices                           | •              | •                       |
| Control panel with display                                                |                | •                       |
| Validation                                                                |                |                         |
| Process control<br>(sealing temperature, sealing speed, pressing pressure | )              | •                       |
| Function assessment                                                       | •              | •                       |
| Manufacturer performance assessment                                       | •              | •                       |
| Storage of important parameters                                           |                | •                       |
| Automatic data storage via SD card<br>or network                          |                | •                       |
| Optional accessories                                                      |                |                         |
| Instrument table                                                          | •              | •                       |
| Roll cutting mechanism                                                    | •              | •                       |