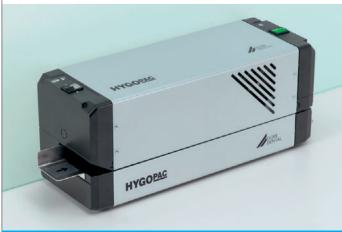

## Hygopac – Peace of mind is the best package

Sealing device for transparent sterile packaging

**Trust in our quality.** Hygopac – Tried and tested in packaging processes within dental surgeries.



## Hygopac

Sealing device for transparent sterile packaging

## Hygopac Plus

Verifiable Sealing device in accordance with DIN EN ISO 11607-2





|                                                                           | Нудорас        | Hygopac Plus            |
|---------------------------------------------------------------------------|----------------|-------------------------|
| Technical data                                                            |                |                         |
| Voltage                                                                   | 230 V          | 230 V                   |
| Electrical frequency                                                      | 50 - 60 Hz     | 50 - 60 Hz              |
| Power output                                                              | 550 W          | 550 W                   |
| Heating performance