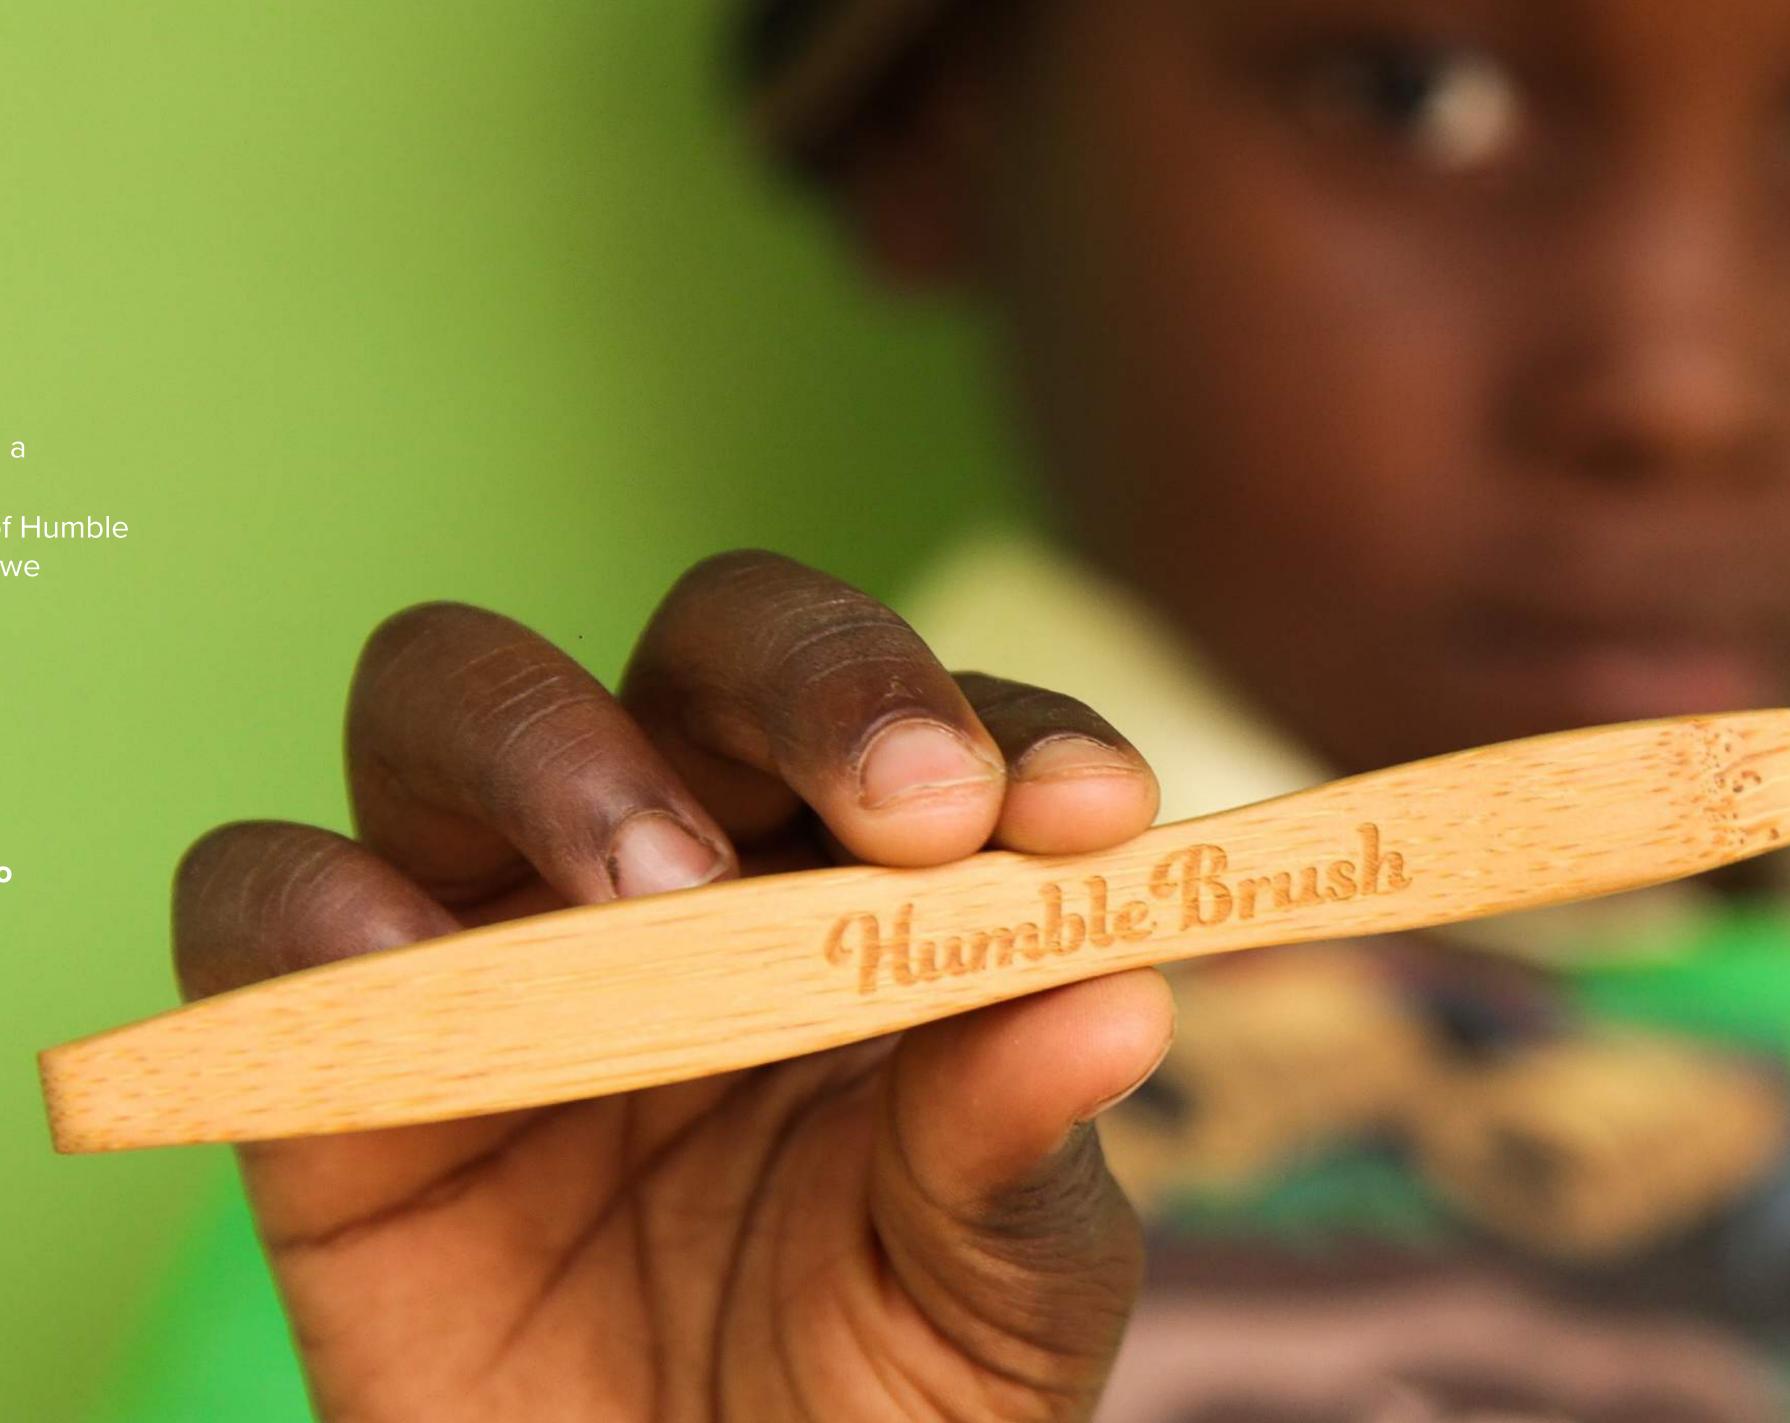

## THE HUMBLE® CO.

NORMAL LIFESPAN BIODEGRADABLE HANDLE ULTRA-SOFT, BPA-FREE, BRISTLES

AMAZING SUSTAINABILITY COMPOSTABLE PACKAGING HUMBLE/GIVING BACK

The **Humble Smile Foundation** manages a growing number of projects across the globe. These are funded from the sales of Humble Brushes and from the wonderful support we receive from our corporate partners.